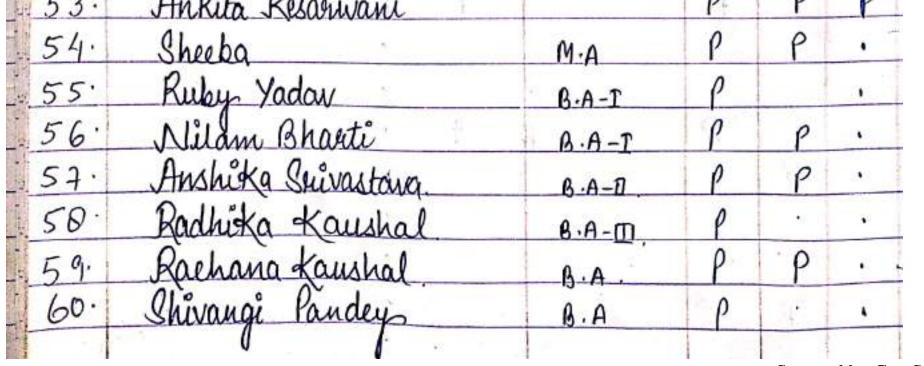

ob Oriented Tutorials (Summer Coaching) 2018-19 16th May - 30th June 2019 leganisots Chauhan (Regeamme Co-ordina hla Seevastava Sharmila Valsh Mishra aniu Pashmi Singh Rifa Begum Nik

| Sl. 1 | Name             | Class                          | 1612 | 17th        | 51.5  | 61    | 61    |
|-------|------------------|--------------------------------|------|-------------|-------|-------|-------|
| No.   |                  | and college                    | May  | May<br>2019 | 20.05 | S. 65 | 20/05 |
| 1     | Deepali Devi     | B.Ed                           | P    | P           |       | 1     |       |
| 2     | Shabnam Bano     | B.Ed-IInd                      | P    |             | 0     |       |       |
| 3     | Vandana Singh    | B.Ed                           | P    | ρ           | 1     |       | f     |
| 4     | Vaishnavi Mishra | B.Ed.                          | P    |             | P     | -     | F     |
| 5     | Biatima Yadar    | B.Ed.                          | P    | P           | P     | P     | 1     |
| 6     | Suman Bhartiya   | B:Ed.                          | P    |             | P     |       |       |
| 7     | Sachi Spivastava | B.Ed                           | P    |             |       |       |       |
| 8     | Jyoti Kesarwani  |                                | P    |             |       |       |       |
| 9     | Humaira Nagz     | B·Ed-TI<br>G·S·K·G·D·C<br>B·Ed | P    |             |       |       |       |
| 10    | Phatiksha Pandey | B.Ed.                          | P    | P           |       |       |       |
| 11    | Sufiya Ansari    | S.S.K.G.D.C.<br>B.Ed           | P    | 1           | 9     | 9     |       |
| 12    | Rida fatima      | B.Ed.                          | P    |             |       |       |       |
| 13    | Muskan Gjupta    | B-Ed                           | P    |             |       |       |       |
| 14    | Nivedita Sahu    | B.Ed-II                        | P    |             |       | 1     |       |
| 15    | Deepika Yadav    | B.ed                           | P    |             |       |       |       |
| 16    | Aleena Japal     | B.S.K.GI.D.C.                  | P    |             |       |       |       |
| 17    | Gule Shadab      | B:A-III                        | P    |             |       |       |       |
| 18    | Poonam           | B.A-T                          | P    |             |       |       |       |
| 19    | Vadika Dwivedi   | M·A-TI                         | P    |             | P     | P     |       |
| 20    | Divya Bharti     | B.Ed                           | P    |             |       |       |       |
| 21    | Sabeeha Parveen  | B-Ed-D                         | P    |             | P     | P     |       |
| 22    | Nazish           |                                | P    | P           | P     | P     |       |
| 23    | Alveera Neha     | B.A-TI                         | D    |             |       | _     |       |