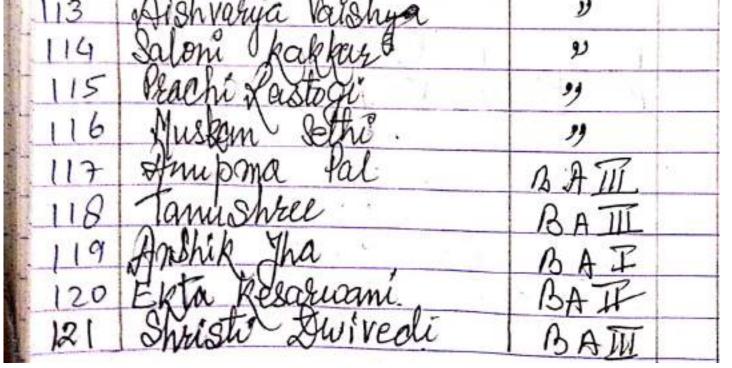

|      |                   |         | 1       | 1.3               |
|------|-------------------|---------|---------|-------------------|
| sl.  | Mame.             | class   |         |                   |
| No . | the second second |         | ,       |                   |
|      |                   |         | <u></u> | <u>Pa</u>         |
| 121  | Shavani Bhartlyga | BAI     |         |                   |
| 122  | Anjali Jaiswal    | B.Com I |         |                   |
| 123  | Manisha Bhaati    | BA.TI   |         |                   |
| 124  | Vashali kumari    | BSC.I   |         |                   |
| 125  | Poonang           | B.A I   | ī.      |                   |
| 126  | Shubhi Singh      | B.A II  | +       | 1                 |
|      | Gulfshan Parveen  | MAD     | ż       | -                 |
|      | Kazishma          | B.A.II  |         |                   |
|      | Shivani Kumari    | BAI     |         | -                 |
| 130  |                   | BAI     |         |                   |
| 131  | KAmrita           | B.Sc.TI |         |                   |
| 132  |                   | BSCI    |         |                   |
| 133  | Anpita Snivastava | B.Sc.I  |         | -                 |
| 134  | Rifika Jaisneal   | MAIV    |         | 1                 |
|      | Diksha            | MAJV    | 1       |                   |
|      | Shalu Kumari      | B.Sc. I | 1       | the second second |