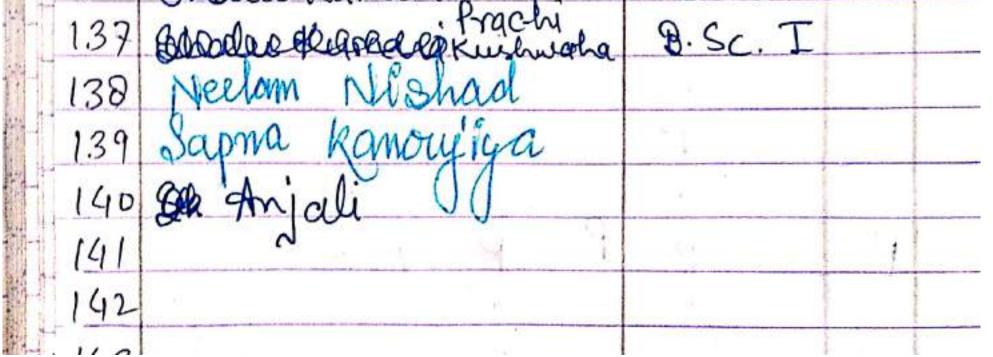

B.A I   | ī.      |                   |
| 126  | Shubhi Singh      | B.A II  | +       | 1                 |
|      | Gulfshan Parveen  | MAD     | ż       | -                 |
|      | Kazishma          | B.A.II  |         |                   |
|      | Shivani Kumari    | BAI     |         | -                 |
| 130  |                   | BAI     |         |                   |
| 131  | KAmrita           | B.Sc.TI |         |                   |
| 132  |                   | BSCI    |         |                   |
| 133  | Anpita Snivastava | B.Sc.I  |         | -                 |
| 134  | Rifika Jaisneal   | MAIV    |         | 1                 |
|      | Diksha            | MAJV    | 1       |                   |
|      | Shalu Kumari      | B.Sc. I | 1       | the second second |





30.08.2017

# 'सुपर 30' की तर्ज पर 'सुपर 20'

प्राचार्या और एक शिक्षिका के रूप में इस प्रोजेक्ट में वह हर संभव योगदान देंगी। 'सुपर 20' की निदेशक डॉ. रीता चौहान ने प्रोजेक्ट की सफलता के लिए छात्राओं को प्रेरित किया। कहा कि उनकी सफलता पर ही इस प्रोजेक्ट की सफलता टिकी है।

इस अवसर पर 'सुपर 20' की सदस्य डॉ. कृष्णा बनर्जी, डॉ. शिव शंकर श्रीवास्तव, डॉ. हरीश सिंह, डॉ. अचला, डॉ. तनुश्री आदि उपस्थित थे। प्राचार्य ने बताया कि 'सुपर 20' के तहत चयनित छात्राओं के अभिभावकों की बैठक तीस अगस्त को 10 बजे से कॉलेज में होगी।

## पहल

- चयनित छात्राओं को महाविद्यालय कराएगा पीसीएस, नेट की तैयारी
- हाईकोर्ट के न्यायमूर्ति अरुण टंडन ने किया इस प्रोजेक्ट का शुभारंभ

आने वाली पीढ़ियों को आत्मनिर्भर बनाएं तथा कोचिंग संस्कृति को खत्म करने के उद्देश्य से इस प्रोजेक्ट को शुरू किया गया है। कहा कि इस प्रोजेक्ट में ध