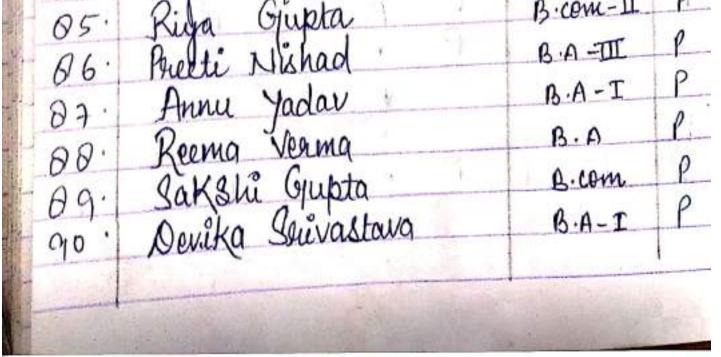

|      |                      |                   | 16 <sup>11</sup> | 61   | 00  | -  |
|------|----------------------|-------------------|------------------|------|-----|----|
| Sl.  | Name                 | class             | 16               | 1/20 |     | E  |
| No   | 1 ×                  | and college       | Muy              | 14.0 | Sog | 19 |
| 2 12 |                      | U                 | 2019             | -    | 8   | 6  |
| 31.  | Himani Jaiswal       |                   | P                |      |     | +  |
| 32.  | Anchi Mishna         |                   | -P-              | P    |     | +  |
| .33. | Kavita Pal           | B.A-W             | P:               | P    |     | -  |
| 34.  | Akansha Jha          | B. Com-I          | P                |      |     | +  |
| 35.  | Anushka Saxena       | B. Com-I          | P                |      | -   | +  |
| 36.  | Bushra Siddigue      | B.A-I             | P                |      |     | -  |
| 37.  | Saifa Jabbar         | B.Com             | P                |      |     | -  |
| 38.  | Zikra Noonain        | B. Com            | P                |      | -   | 1  |
| 39.  | Prerna Kumari        | B.A-II            | P                |      |     | -  |
| 40.  | Anjali Jaiswal       | B.com-T           | P                |      | •   | -  |
| 141. | Aishwarya Shivastava |                   | P.               |      | •   | -  |
| 42.  | Vandana Patel        |                   | P                |      |     |    |
| 43.  | Mona Sonkar          | B.A-I             | P                |      |     |    |
| 44.  | Sonali yadav         | B.A-I             | P                |      |     | 1  |
| 45.  | Muskan Yadar         | B-A-1             | P                |      | f   | )  |
| 46.  | Shreya Secivastava   | B.com             | P                |      |     |    |
| 47.  | Rachita Bhartí       | B·A-III           | P                |      |     |    |
| 48.  | Radhikg Kumari       | B·A-II            | P                |      |     |    |
| 49.  | Shalini Sharma       | B.A-II            | P                |      |     |    |
| 50 . | Jyoti Nishad         |                   | ρ                | P    | 6   | >  |
| 51.  | Shefoli Sinha        | B.AIII<br>B.COM-I | P                | P    |     |    |
|      | Sakshi Isuvastava    |                   | 0.               | -    | ,   |    |
| 52.  | Ankin Kangunni       | B-COM-I           |                  | 0    | -   | ,  |