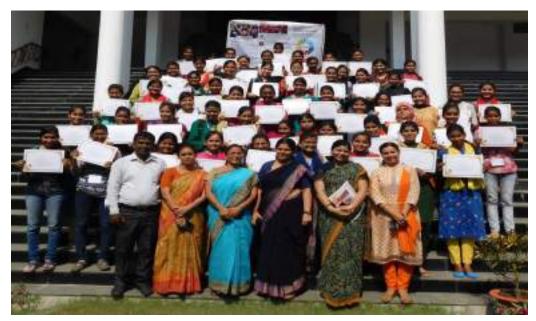

#### Enhancing Employability Skills (EES) Training Program

Saroj Lal Ji Mehrotra Science Faculty of S.S. Khanna Girls Degree College, Allahabad, in collaboration with Mahindra Pride class room in association with Innovation Comes Jointly (ICJ) - a CSR initiative of the Mahindra Group implemented by the Naandi Foundation organized a Workshop on "Enhancing Employability Skills (EES) for B.Sc. and M.Sc. (Chemistry) final year students. This program is to provide free of cost training for employability Skills, life skill and soft skill to under privileged students.

In the deliberation session, **Dr. Lalima Singh**, Principal of the college motivated the students and awarded the certificates to the participitants. **Dr. Anuradha Singh**, the coordinator of the workshop, introduced the outline of the workshop. Mr. Janki Ballubh Singh, State Head - Mahindra Pride Classroom., introduced need for life skill and communication skill to the students. He also gave the knowledge to the students of preparing effective Curriculum Vitae. Members of the team, Mr. Abhilash Gupta and Ms Nidhu Singh motivated the students exclusively on employment avenues prevalent in the present scenario.