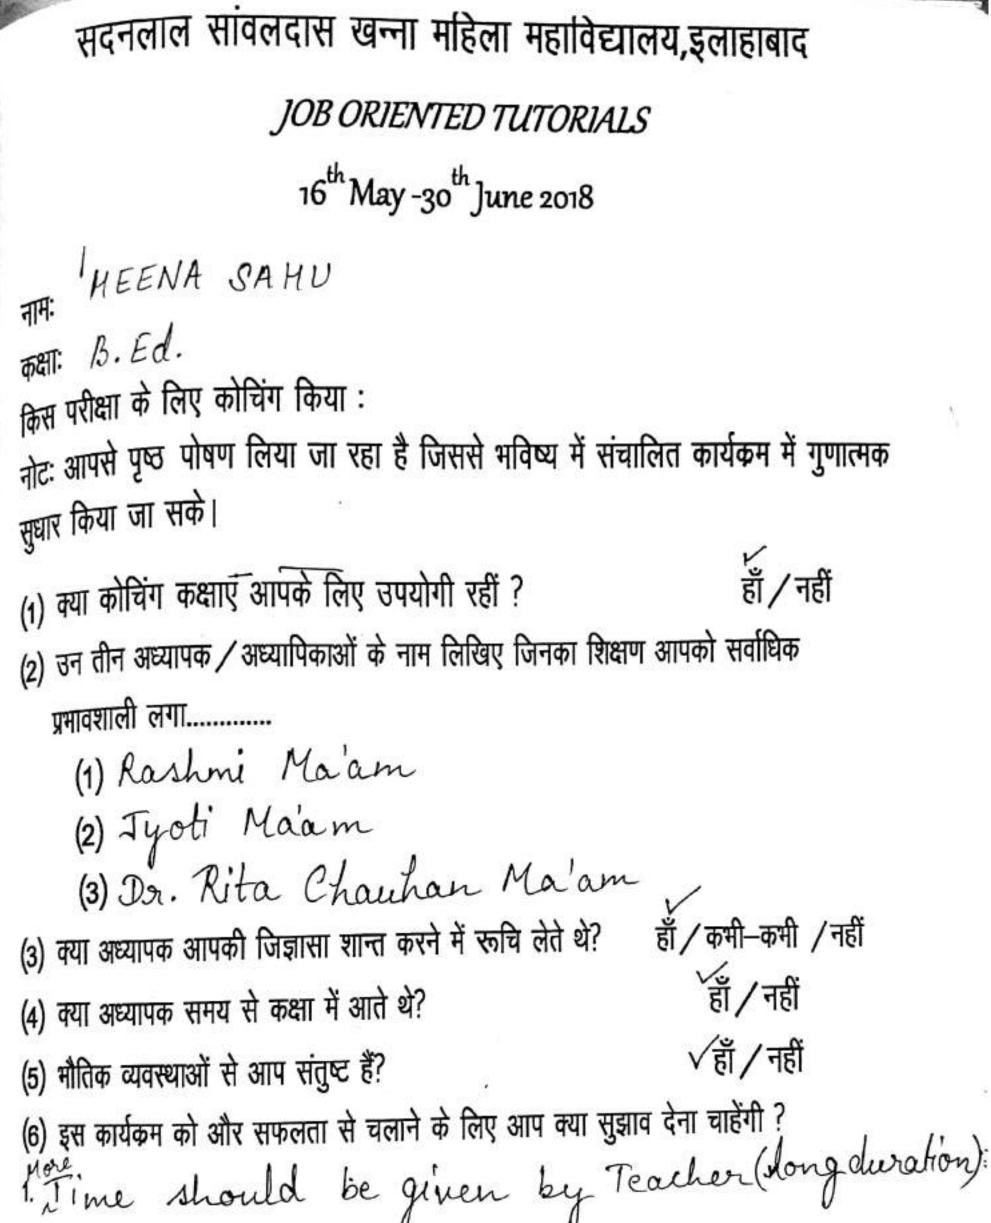

### A. SUMMER COACHING CLASSES

The project "Summer Coaching Classes" was held from 16th May to 30th June daily from 10 a.m. to 12 noon. The classes were free of cost and it provided free study materials to the enrolled students. The classes were taken by the faculty members of the institution who were expert in their respective fields. Objectives of the coaching were:

- □ Making girl students aware for their career
- □ Developing the students potential to crack competitive exams
- □ Making students competent for selection of subjects (competitive exams)
- □ Providing coaching facility to special community group of students
- □ Turning summer vacation an opportunity for learning and overall personality

development of students

 $\Box$  Educational efforts towards vocation

## Students were provided free coaching classes for appearing in the following competitive exams:

- $\Box$  Post graduate entrance exam
- $\square$  B.Ed. entrance exam
- $\Box$  S.S.C. entrance exam
- □ PSC entrance exam
- □ Various posts in High Court
- □ Railways
- □ PCS (pre)
- $\Box$  TE