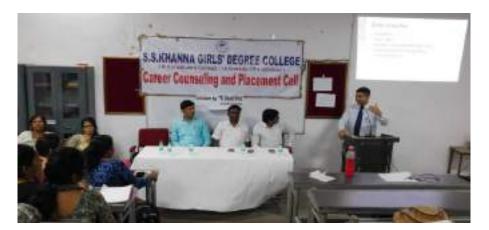

#### **Employment Avenues and Personality Development Programme**

A programme based on "**Employment Avenues and Personality Development**" was organized on **19.09.2018.** The programme was coordinated by the Chairperson of the College Placement Cell, Dr Rita Chauhan. The programme was conducted **in association with the Placement Cell**, **the University of Allahabad under the PAN India Placement Drive by the MHRD.** 

Mr Saswat Mishra (Placement officer, university of Allahabad) led the programme and his deliberation was exclusively on employment avenues prevalent in the present scenario. He also gave the knowledge to the students of preparing effective Curriculum Vitae. Members of the team, Dr Sugreev Singh and Dr Sunil Singh gave motivational speeches to the students.