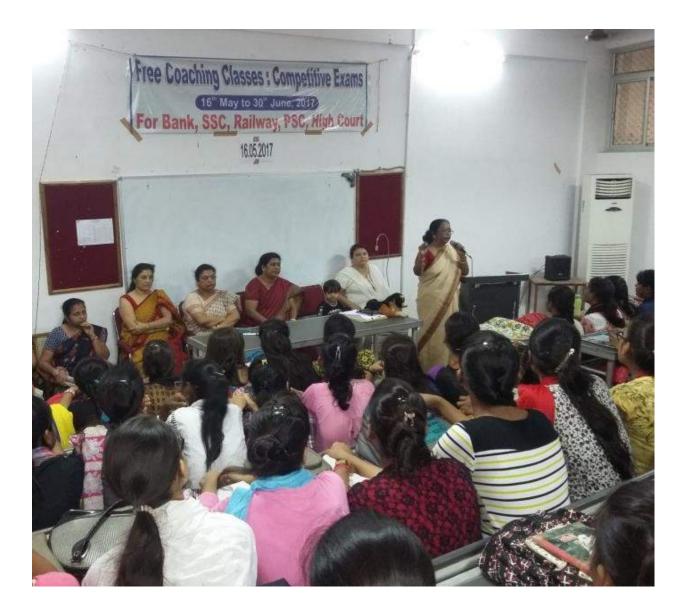

### A. SUMMER COACHING CLASSES

The project "Summer Coaching Classes" was held from 16th May to 30th June daily from 10 a.m. to 12 noon. The classes were free of cost and it provided free study materials to the enrolled students. The classes were taken by the faculty members of the institution who were expert in their respective fields. Objectives of the coaching were:

## Students were provided free coaching classes for appearing in the following competitive exams:

- $\Box$  Post graduate entrance exam
- $\square$  B.Ed. entrance exam
- $\Box$  S.S.C. entrance exam
- □ PSC entrance exam
- □ Various posts in High Court
- □ Railways
- □ PCS (pre)
- $\Box$  TE