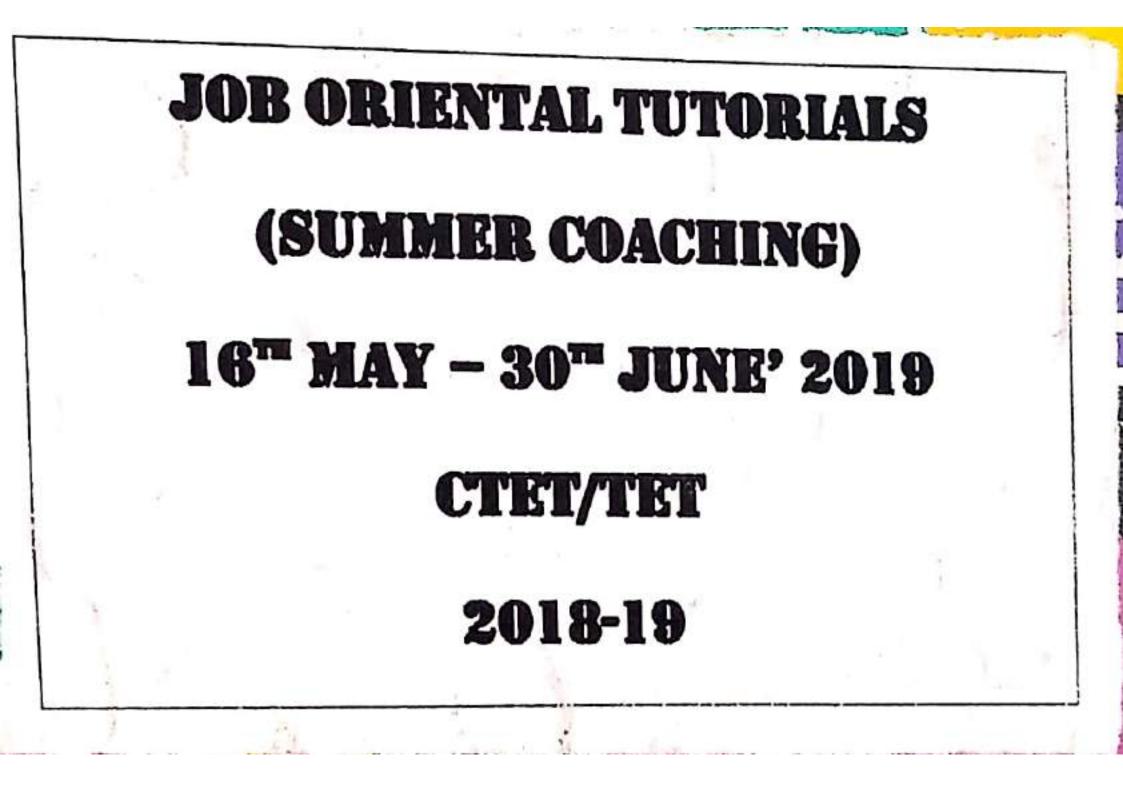

| 6. Name of the scheme                            | SUMMER COACHING CLASSES; Placement cell, S.S. Khanna Degree College |
|--------------------------------------------------|---------------------------------------------------------------------|
| Number of students participated from the college | <b>140</b>                                                          |

### A. SUMMER COACHING CLASSES

The project "Summer Coaching Classes" was held from 16th May to 30th June daily from 10 a.m. to 12 noon. The classes were free of cost and it provided free study materials to the enrolled students. The classes were taken by the faculty members of the institution who were expert in their respective fields. Objectives of the coaching were:

# 16" MAY - 30" JUNE' 2019

# (SUMMER COACHING)

# **JOB ORIENTAL TUTORIALS**

Job Oriented Tutorials (Summer Waching) 16th May - 30th June 2019 Olganizoes '. · De Rita Chauhan (Pregramme Cooldinator) Sharmita Wish 0 angu Meshra no Singh in Dol ø Beaum